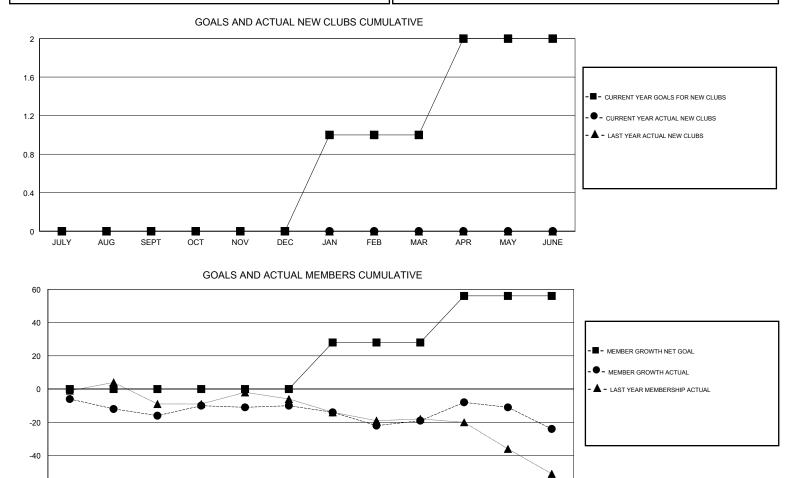

### GMT CA

| Clubs                 |               |           |               | Members               |                           |                         |                                                    |
|-----------------------|---------------|-----------|---------------|-----------------------|---------------------------|-------------------------|----------------------------------------------------|
| RESULTS FOR 2018-2019 |               |           |               | RESULTS FOR 2018-2019 |                           |                         |                                                    |
| QUARTER               | NEW CLUB GOAL | NEW CLUBS | DROPPED CLUBS | QUARTER               | MEMBER GROWTH NET<br>GOAL | MEMBER GROWTH<br>ACTUAL | DROPPED<br>MEMBERS ACTUAL<br>(including transfers) |
| JULY/AUG/SEPT         | 0             | 0         | 0             | JULY/AUG/SEPT         | 0                         | 38                      | 47                                                 |
| OCT/NOV/DEC           | 0             | 0         | 0             | OCT/NOV/DEC           | 0                         | 41                      | 31                                                 |
| JAN/FEB/MAR           | 1             | 0         | 0             | JAN/FEB/MAR           | 28                        | 52                      | 58                                                 |
| APR/MAY/JUNE          | 1             | 0         | 0             | APR/MAY/JUNE          | 28                        | 56                      | 57                                                 |

-60 JULY AUG SEPT OCT NOV DEC JAN FEB MAR APR MAY JUNE

| DROPPED CLUBS: 0<br>50 CLUBS OF 66 ADDED 1 OR MORE<br>NEW MEMBERS<br>50 CLUBS OF 66 ADDED 1 OR MORE<br>NEW MEMBERS<br>MALE<br>1,211 (72.65%)<br>FEMALE<br>456 (27.35%) |     |
|------------------------------------------------------------------------------------------------------------------------------------------------------------------------|-----|
| DROPPED MEMBERS         Women Percentage Fiscal Year Goal: 40%                                                                                                         |     |
| DECEASED 23 CLICK HERE FOR CUMULATIVE TOTAL FAMILY UNIT MEMBERS                                                                                                        | 280 |
| CLUB CANCELLED 0 <u>MEMBERSHIP DATA</u>                                                                                                                                | 140 |
| OTHER 170 FAMILY MEMBERS PAYING HALF DUES                                                                                                                              | 142 |
| TOTAL 193                                                                                                                                                              |     |